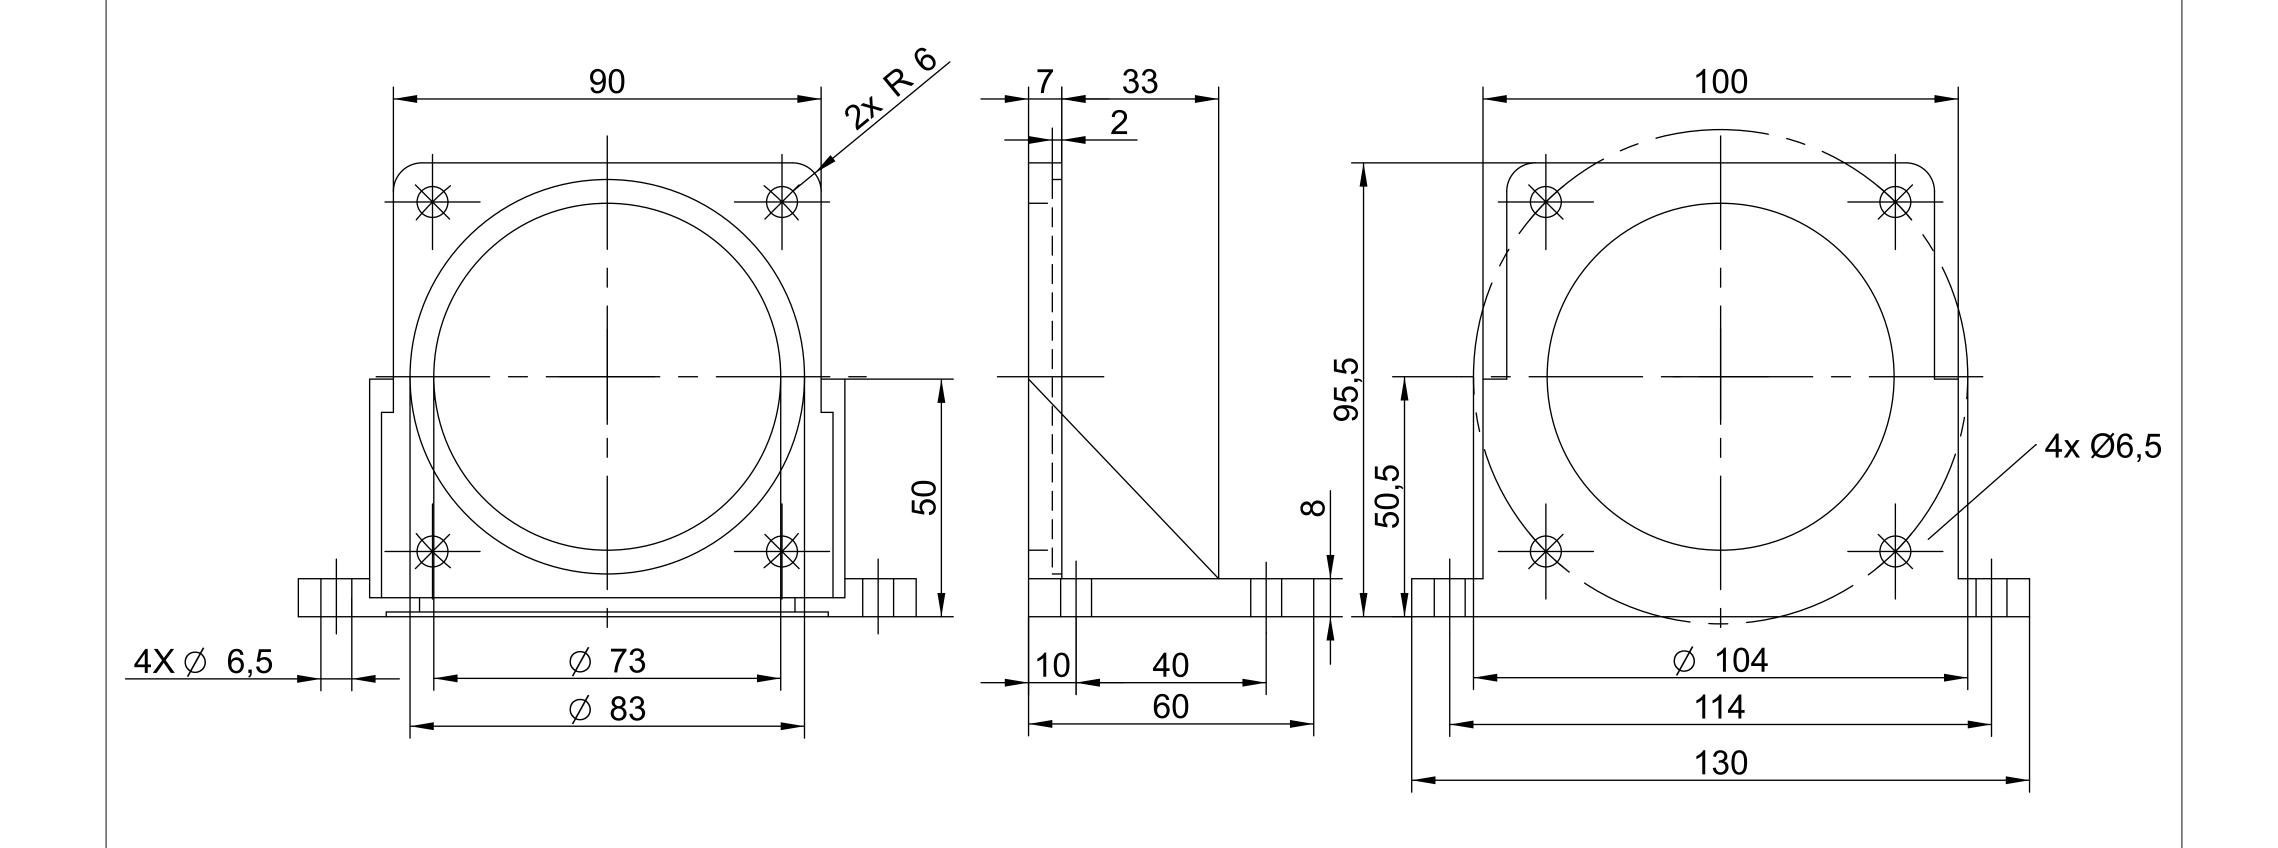

## Label

1 Article No.
Date: YY.MM.DD
www.transmotec.com

| (0) | TRANSMOTEC         |
|-----|--------------------|
|     | www.transmotec.com |

|   | Article No. |            |                 |            | Base model |           |          |
|---|-------------|------------|-----------------|------------|------------|-----------|----------|
| • | AMB-090     |            |                 |            |            |           |          |
|   | Scale       | Projection | Dimension units | Date       |            | Rev. Date | Rev. No. |
|   | _           |            | mm              | 2024-11-07 |            |           |          |

## Copyright

This drawing contains confidential information and is the property of Transmotec Sweden AB, without whose permission it may not be copie